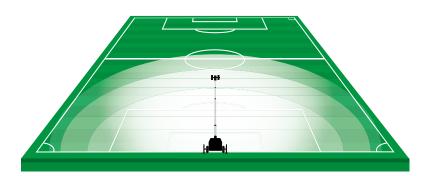

# X-CHAIN- LED

Our engineers know that the market needs a lighting tower that is rugged, long lasting and safe. The X-CHAIN has been created beginning from these characteristics. It is the best solution to your needs and guarantees 2600 sgm of illuminated area. 33 units can be loaded on a standard truck. To all of this, we added the technology that allows for maximum fuel efficiency and reliability.

### Illuminated area

# 2600 sqm