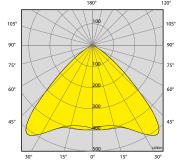

#### technical data

| Dimensions & weight  |                | Input & output   |
|----------------------|----------------|------------------|
| Dimensions min. (mm) | 1200x850x2100  | Inlet plug       |
| Dimensions max. (mm) | 1850x1450x7000 | Outlet socket    |
| Total weight         | 300 Kg         | Tower lifting me |
| Features             |                |                  |
| Rotation             | 340°           | Trailer type     |
| Floodlights          | 4x160W         |                  |
| Lamps                | LED            |                  |
|                      |                |                  |