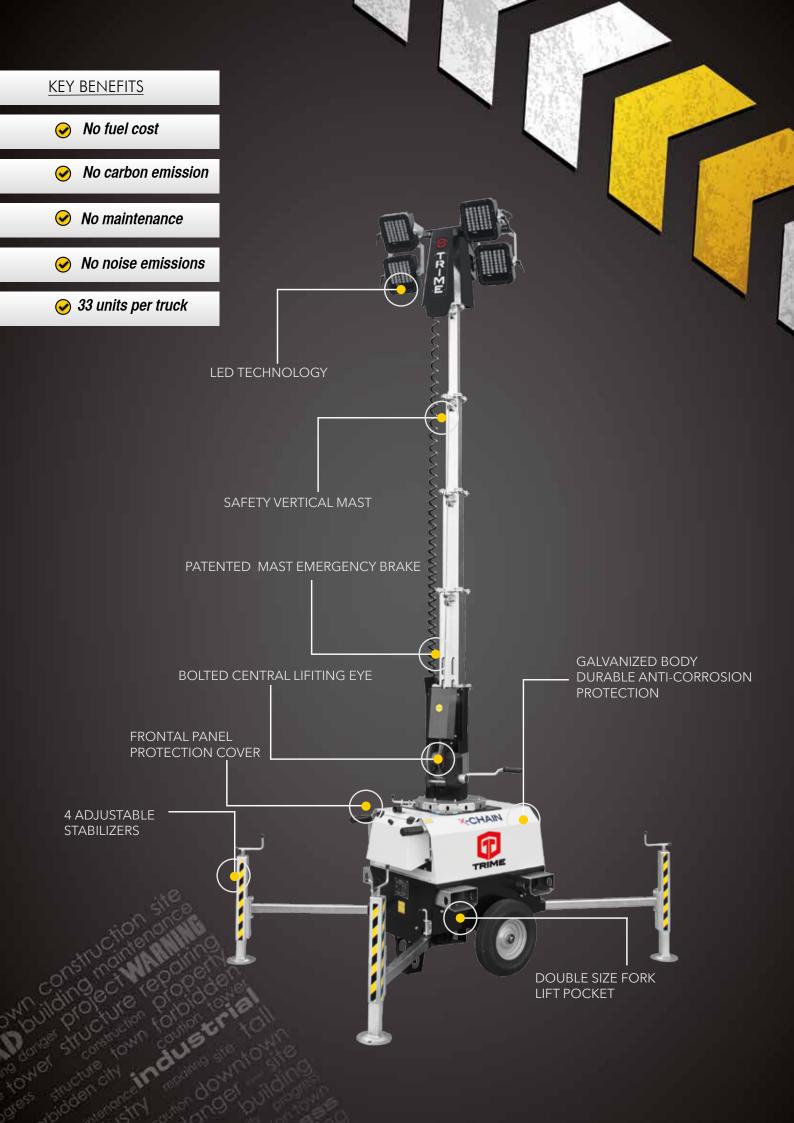

300 Kg

2600 sqm

power

- Multi-directionally adjustable and tiltable floodlights
- 5 sections vertical tower 7meters, 340° rotatable
- Manual lifting systm by winch complete with auto-braking system
- Galvanized metalworks
- 80 µm powder coating
- Very compact dimensions for easy handling & transportability, up to 33 units per truck
- Light weight for improved manoeuvrability
- Central lifting eye forklift pockets for effective handling
- Guided main coiled cable to avoid damage during tower operation
- Circuit breaker for electrical protection against overload
- Certified wind stability up tp 110 km/h
- 4 extendable & height adjustable stabilizers
- On board levels for guidance during stabilization
- Patented mast emergency brake which prevents the falling of the mast in case of cable faliure
- Winch cover
- Top electrical box protection cover
- 2 Retractable galvanized handles
- Light Sensor as standard feature
- Bolted Central lifting eye

#### technical data

| Dimensions & weight  |                | Input & output   |
|----------------------|----------------|------------------|
| Dimensions min. (mm) | 1200x850x2100  | Inlet plug       |
| Dimensions max. (mm) | 1850x1450x7000 | Outlet socket    |
| Total weight         | 300 Kg         | Tower lifting me |
| Features             |                |                  |
| Rotation             | 340°           | Trailer type     |
| Floodlights          | 4x160W         |                  |
| Lamps                | LED            |                  |
|                      |                |                  |

| Input & output       |              |
|----------------------|--------------|
| Inlet plug           | 32A - 110V   |
| Outlet socket        | 32A - 110V   |
| Tower lifting method |              |
|                      | Manual       |
| Trailer type         |              |
|                      | Hand trolley |