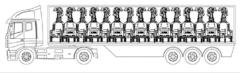

33 **Units Per Truck** 

first lighting tower the market that has a pa

Sive inegion non 102017000044431)

You can place 33 units on a single vehicle thanks to one of the compactest footprints on the market.

## 33 sets

Units Per Truck