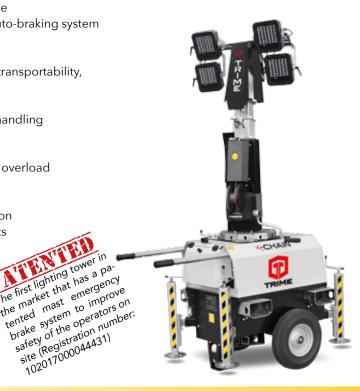

# X-CHAIN- LED

Our engineers know that the market needs a lighting tower that is rugged, long lasting and safe. The X-CHAIN has been created beginning from these characteristics. It is the best solution to your needs and guarantees 2600 sgm of illuminated area. 33 units can be loaded on a standard truck. To all of this, we added the technology that allows for maximum fuel efficiency and reliability.

300 Kg

2600 sqm

power

- Multi-directionally adjustable and tiltable floodlights
- 5 sections vertical tower 7meters, 340° rotatable
- Manual lifting systm by winch complete with auto-braking system
- Galvanized metalworks
- 80 µm powder coating
- Very compact dimensions for easy handling & transportability, up to 33 units per truck
- Light weight for improved manoeuvrability
- Central lifting eye forklift pockets for effective handling
- Guided main coiled cable to avoid damage during tower operation
- Circuit breaker for electrical protection against overload
- Certified wind stability up tp 110 km/h
- 4 extendable & height adjustable stabilizers
- On board levels for guidance during stabilization
- Patented mast emergency brake which prevents the falling of the mast in case of cable faliure
- Winch cover
- Top electrical box protection cover
- 2 Retractable galvanized handles
- Light Sensor as standard feature
- Bolted Central lifting eye

33 **Units Per Truck** 

first lighting tower the market that has a pa

Sive inegion non 102017000044431)

You can place 33 units on a single vehicle thanks to one of the compactest footprints on the market.