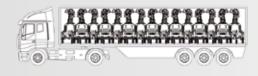

33 **Units Per Truck** 

first lighting tower the market that has a pa

Sive inegion non 102017000044431)

You can place 33 units on a single vehicle thanks to one of the compactest footprints on the market.

## 33 sets

Units Per Truck