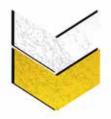

# X-CHAIN- LED

Our engineers know that the market needs a lighting tower that is rugged, long lasting and safe. The X-CHAIN has been created beginning from these characteristics. It is the best solution to your needs and guarantees 2600 sgm of illuminated area. 33 units can be loaded on a standard truck. To all of this, we added the technology that allows for maximum fuel efficiency and reliability.

300 Kg

2600 sqm

power

- Multi-directionally adjustable and tiltable floodlights
- 5 sections vertical tower 7meters, 340° rotatable
- Manual lifting systm by winch complete with auto-braking system
- Galvanized metalworks
- 80 µm powder coating
- Very compact dimensions for easy handling & transportability, up to 33 units per truck
- Light weight for improved manoeuvrability
- Central lifting eye forklift pockets for effective handling
- Guided main coiled cable to avoid damage during tower operation
- Circuit breaker for electrical protection against overload
- Certified wind stability up tp 110 km/h
- 4 extendable & height adjustable stabilizers
- On board levels for guidance during stabilization
- Patented mast emergency brake which prevents the falling of the mast in case of cable faliure
- Winch cover
- Top electrical box protection cover
- 2 Retractable galvanized handles
- Light Sensor as standard feature
- Bolted Central lifting eye

#### technical data

| Dimensions & weight  |                | Input & output   |
|----------------------|----------------|------------------|
| Dimensions min. (mm) | 1200x850x2100  | Inlet plug       |
| Dimensions max. (mm) | 1850x1450x7000 | Outlet socket    |
| Total weight         | 300 Kg         | Tower lifting me |
| Features             |                |                  |
| Rotation             | 340°           | Trailer type     |
| Floodlights          | 4x160W         |                  |
| Lamps                | LED            |                  |
|                      |                |                  |